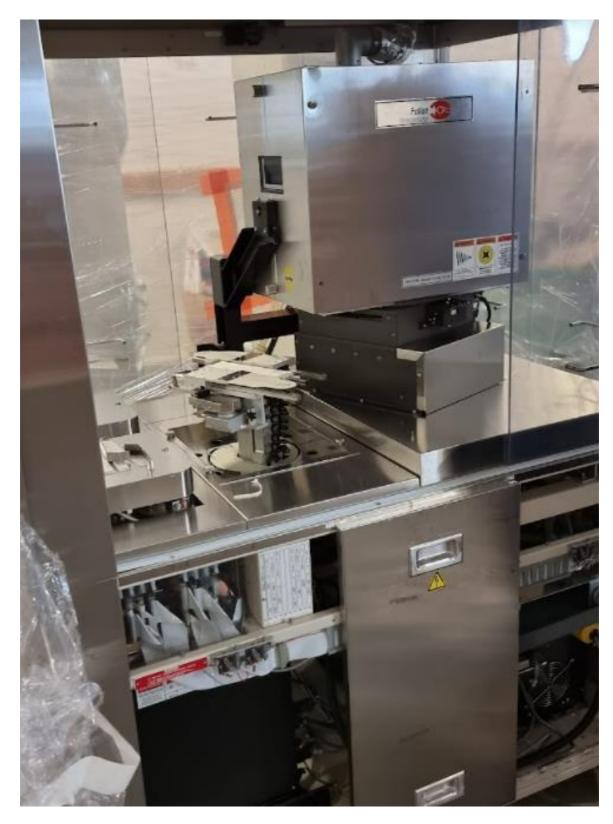

### Fusion Systems Corp. Fusion M200 PCU POLO

| Manufacturer        | Fusion Systems Corporation                |
|---------------------|-------------------------------------------|
| Model               | Fusion M200 PCU POLO                      |
| Description         |                                           |
| Other information   |                                           |
| Year of manufacture |                                           |
| Serial number       | PP6C292L                                  |
| Site size           | 6 inch, 8 inch                            |
| Condition           | Good                                      |
| Number of Units     | 1                                         |
| Product description | Dual blade robot                          |
|                     | 2 cassette stations                       |
|                     | 380V/50Hz 3PH, 30 A/PH, 5 wire connection |
|                     | CE certified                              |
|                     |                                           |
|                     |                                           |
|                     |                                           |
|                     |                                           |
|                     |                                           |
|                     |                                           |