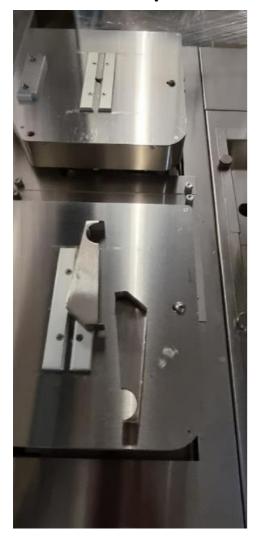

### Fusion Systems Corp. Fusion M200 PCU POLO

| Manufacturer        | Fusion Systems Corporation                |
|---------------------|-------------------------------------------|
| Model               | Fusion M200 PCU POLO                      |
| Description         |                                           |
| Other information   |                                           |
| Year of manufacture |                                           |
| Serial number       | PP6C292L                                  |
| Site size           | 6 inch, 8 inch                            |
| Condition           | Good                                      |
| Number of Units     | 1                                         |
| Product description | Dual blade robot                          |
|                     | 2 cassette stations                       |
|                     | 380V/50Hz 3PH, 30 A/PH, 5 wire connection |
|                     | CE certified                              |
|                     |                                           |
|                     |                                           |
|                     |                                           |
|                     |                                           |
|                     |                                           |
|                     |                                           |