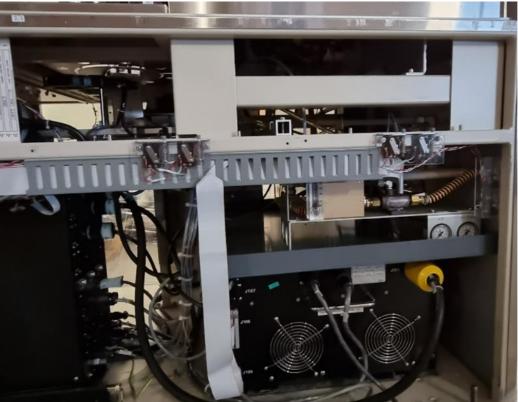

### Fusion Systems Corp. Fusion M200 PCU POLO

| Manufacturer        | Fusion Systems Corporation                |
|---------------------|-------------------------------------------|
| Model               | Fusion M200 PCU POLO                      |
| Description         |                                           |
| Other information   |                                           |
| Year of manufacture |                                           |
| Serial number       | PP6C292L                                  |
| Site size           | 6 inch, 8 inch                            |
| Condition           | Good                                      |
| Number of Units     | 1                                         |
| Product description | Dual blade robot                          |
|                     | 2 cassette stations                       |
|                     | 380V/50Hz 3PH, 30 A/PH, 5 wire connection |
|                     | CE certified                              |
|                     |                                           |
|                     |                                           |
|                     |                                           |
|                     |                                           |
|                     |                                           |
|                     |                                           |