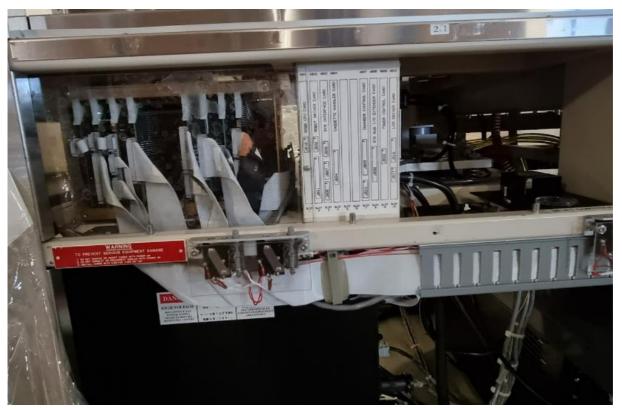

### Fusion Systems Corp. Fusion M200 PCU POLO

| Manufacturer        | Fusion Systems Corporation                |
|---------------------|-------------------------------------------|
| Model               | Fusion M200 PCU POLO                      |
| Description         |                                           |
| Other information   |                                           |
| Year of manufacture |                                           |
| Serial number       | PP6C292L                                  |
| Site size           | 6 inch, 8 inch                            |
| Condition           | Good                                      |
| Number of Units     | 1                                         |
| Product description | Dual blade robot                          |
|                     | 2 cassette stations                       |
|                     | 380V/50Hz 3PH, 30 A/PH, 5 wire connection |
|                     | CE certified                              |
|                     |                                           |
|                     |                                           |
|                     |                                           |
|                     |                                           |
|                     |                                           |
|                     |                                           |