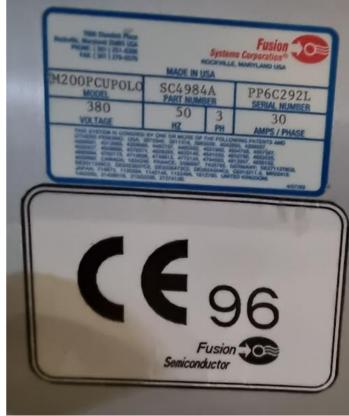

### Fusion Systems Corp. Fusion M200 PCU POLO

| Manufacturer        | Fusion Systems Corporation                |
|---------------------|-------------------------------------------|
| Model               | Fusion M200 PCU POLO                      |
| Description         |                                           |
| Other information   |                                           |
| Year of manufacture |                                           |
| Serial number       | PP6C292L                                  |
| Site size           | 6 inch, 8 inch                            |
| Condition           | Good                                      |
| Number of Units     | 1                                         |
| Product description | Dual blade robot                          |
|                     | 2 cassette stations                       |
|                     | 380V/50Hz 3PH, 30 A/PH, 5 wire connection |
|                     | CE certified                              |
|                     |                                           |
|                     |                                           |
|                     |                                           |
|                     |                                           |
|                     |                                           |
|                     |                                           |