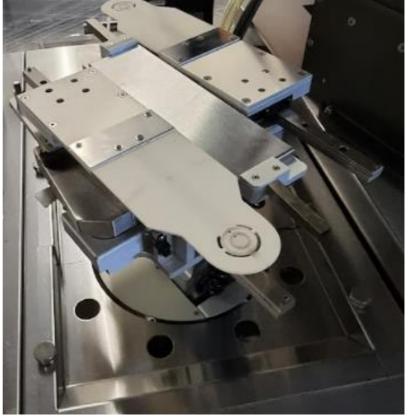

### Fusion Systems Corp. Fusion M200 PCU POLO

| Manufacturer        | Fusion Systems Corporation                |
|---------------------|-------------------------------------------|
| Model               | Fusion M200 PCU POLO                      |
| Description         |                                           |
| Other information   |                                           |
| Year of manufacture |                                           |
| Serial number       | PP6C292L                                  |
| Site size           | 6 inch, 8 inch                            |
| Condition           | Good                                      |
| Number of Units     | 1                                         |
| Product description | Dual blade robot                          |
|                     | 2 cassette stations                       |
|                     | 380V/50Hz 3PH, 30 A/PH, 5 wire connection |
|                     | CE certified                              |
|                     |                                           |
|                     |                                           |
|                     |                                           |
|                     |                                           |
|                     |                                           |
|                     |                                           |